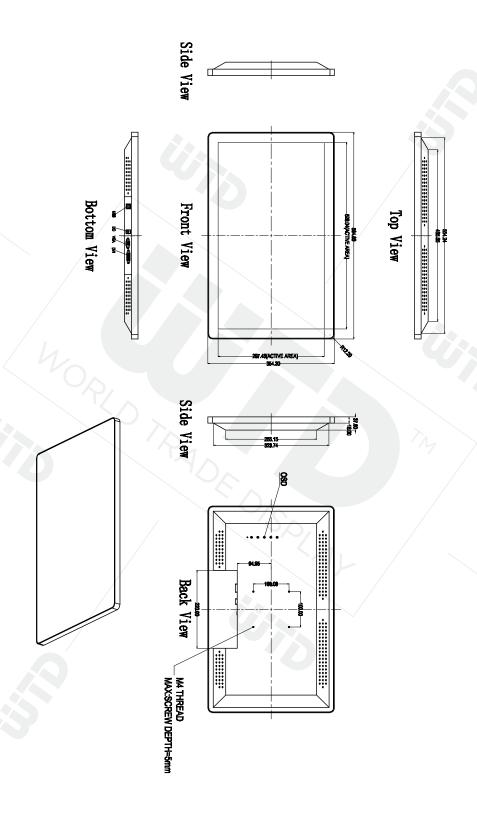

## **TECHNICAL SPECIFICATION**

MONITOR | PANEL | LIT WALLMOUNT SERIES

Item Code MOHL-2383

World Trade Display reserves the right to change or update, without notice, any information contained herein; to change, without notice, the design, construction, materials, processing or specifications of any products; and to discontinue or limit production or distribution of any products. WTD, World Trade Display it's a registered trademarks of World Trade Display Srl. All other trademarks are the property of their respective owners. Copyright World Trade Display Srl. All rights reserved.